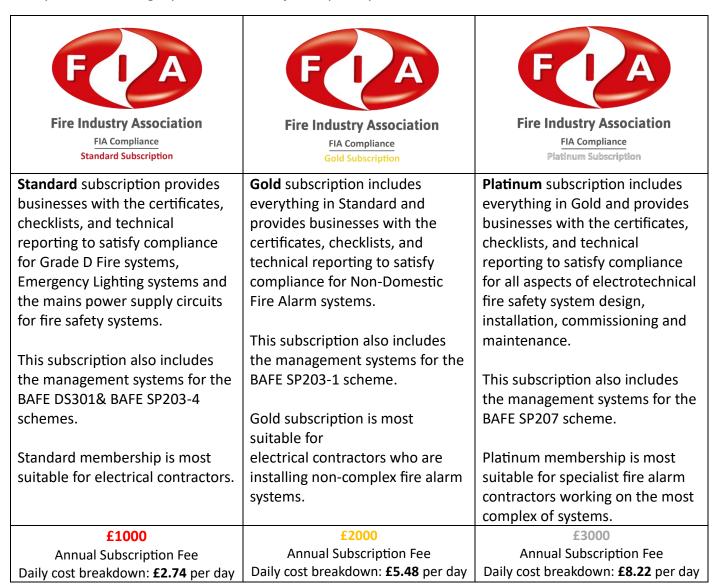

# **Subscription Levels**

Our subscription plans are designed with electrical contractors and fire system specialists in mind. With three levels available, each offers tailored features and dedicated support to meet your needs. Select the plan that suits you best and begin your certification journey today.